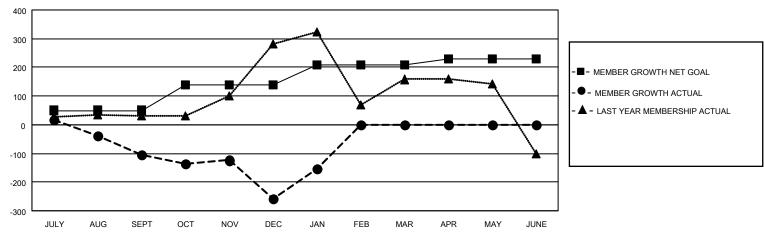

## GOALS AND ACTUAL MEMBERS CUMULATIVE

| DROPPED CLUBS: 17 |     | 49 CLUBS OF 129 ADDED 1 OR<br>MORE NEW MEMBERS | GENDER DISTRIBUTION                 |                                |  |
|-------------------|-----|------------------------------------------------|-------------------------------------|--------------------------------|--|
|                   |     | INORE NEW MEMBERS                              | MALE<br>FEMALE                      | 2,954 (84.26%)<br>552 (15.74%) |  |
| DROPPED MEMBERS   |     |                                                | NON BINARY PREFER NOT TO ANSWER     | 0 (0.00%)<br>0 (0.00%)         |  |
| DECEASED          | 9   |                                                | THE ENTITY TO MINOWER               | 0 (0.0070)                     |  |
| CLUB CANCELLED    | 319 | CLICK HERE FOR CUMULATIVE                      | TOTAL FAMILY UNIT MEMBERS           | 981                            |  |
| OTHER             | 160 | MEMBERSHIP DATA                                |                                     |                                |  |
| TOTAL             | 488 |                                                | FAMILY MEMBERS PAYING HALF DUES 508 |                                |  |
|                   |     |                                                |                                     |                                |  |

## MONTHLY MEMBERSHIP PROGRESS REPORT

LOCATION INDIA District 318 B Results as of: 1/31/2022

| Clubs                 |               |           |               | Members               |                        |                         |                                                    |
|-----------------------|---------------|-----------|---------------|-----------------------|------------------------|-------------------------|----------------------------------------------------|
| RESULTS FOR 2021-2022 |               |           |               | RESULTS FOR 2021-2022 |                        |                         |                                                    |
| QUARTER               | NEW CLUB GOAL | NEW CLUBS | DROPPED CLUBS | QUARTER MEME          | BER GROWTH NET<br>GOAL | MEMBER GROWTH<br>ACTUAL | DROPPED<br>MEMBERS ACTUAL<br>(including transfers) |
| JULY/AUG/SEPT         | 10            | 2         | 10            | JULY/AUG/SEPT         | 50                     | 114                     | 213                                                |
| OCT/NOV/DEC           | 6             | 1         | 7             | OCT/NOV/DEC           | 90                     | 130                     | 265                                                |
| JAN/FEB/MAR           | 4             | 1         | 0             | JAN/FEB/MAR           | 70                     | 123                     | 10                                                 |
| APR/MAY/JUNE          | 2             | 0         | 0             | APR/MAY/JUNE          | 20                     | 0                       | 0                                                  |