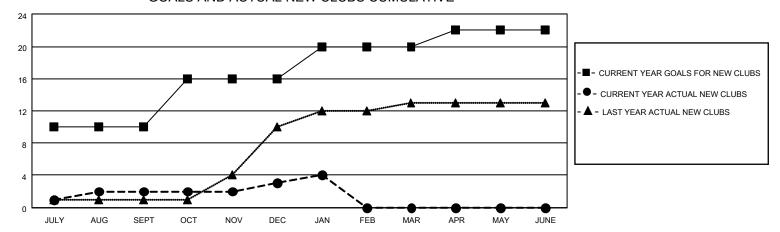

## GOALS AND ACTUAL NEW CLUBS CUMULATIVE

## MONTHLY MEMBERSHIP PROGRESS REPORT

LOCATION INDIA District 318 B Results as of: 1/31/2022

| Clubs                 |               |           |               | Members               |                        |                         |                                                    |
|-----------------------|---------------|-----------|---------------|-----------------------|------------------------|-------------------------|----------------------------------------------------|
| RESULTS FOR 2021-2022 |               |           |               | RESULTS FOR 2021-2022 |                        |                         |                                                    |
| QUARTER               | NEW CLUB GOAL | NEW CLUBS | DROPPED CLUBS | QUARTER MEME          | BER GROWTH NET<br>GOAL | MEMBER GROWTH<br>ACTUAL | DROPPED<br>MEMBERS ACTUAL<br>(including transfers) |
| JULY/AUG/SEPT         | 10            | 2         | 10            | JULY/AUG/SEPT         | 50                     | 114                     | 213                                                |
| OCT/NOV/DEC           | 6             | 1         | 7             | OCT/NOV/DEC           | 90                     | 130                     | 265                                                |
| JAN/FEB/MAR           | 4             | 1         | 0             | JAN/FEB/MAR           | 70                     | 123                     | 10                                                 |
| APR/MAY/JUNE          | 2             | 0         | 0             | APR/MAY/JUNE          | 20                     | 0                       | 0                                                  |